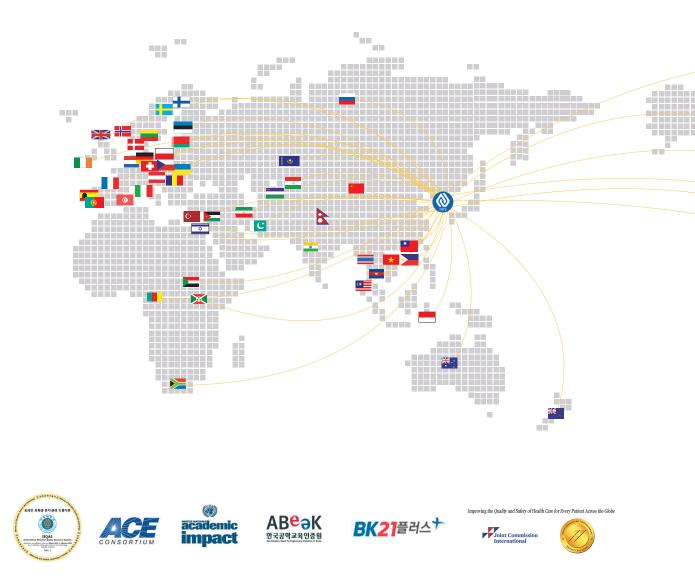

## One of the Top100 Asian Universities Ajou University

- A leading research university in Korea established in 1973, with 11 schools/colleges, located in the greater Seoul area, about 30km south of Korea in the city of Suwon.
- Ranked around 12<sup>th</sup> in Korea and 130<sup>th</sup> in Asia in 2017
- Ranked 21<sup>st</sup> in 2017 Reuters, 'Asia's Most Innovative Universities'
- Ranked 7<sup>th</sup> in 2013 employment rate of graduates among top 15 Korean universities
- Received Accreditation of the International Education Quality Assurance System (IEQAS) from the Korean Government for excellent management and services for international students
- Strong international programs based on collaborative partnerships with 310 universities in about 70 countries, and an active member of various international education associations

INTERNATIONAL STUDENTS : FALL 2017

- 900 international students from more than 65 countries (ranked 6<sup>th</sup> in 2017 in the diversity of international students) with around 400 exchange students per year (incoming and outgoing, respectively)
- About 200 courses lectured in English per semester
- The only university in Korea selected by the Korean Government for World-Class University (WCU) Project in Financial Engineering
- The Medical Center being one of 10 research hospitals in the nation