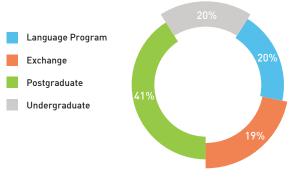

a global campus, an innovative system and a creative culture.

**15,800** Student Body

**10,000** Undergraduates

**4,300** Graduates

600 in other courses